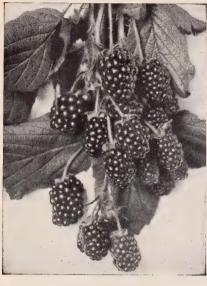

e flavor.

Sweet. Fruit large, brilliantly colored. 2-3 ft. only.

|    |    |    |     | ac.       |
|----|----|----|-----|-----------|
| 2  | to | 3  | ft. | \$<br>1.0 |
| 18 | to | 24 | in. | <br>-8    |

| ZI | Z١ | P  | Н | US- | —Raisin Tree                            | Each   |
|----|----|----|---|-----|-----------------------------------------|--------|
|    | 4  | to | 5 | ft. | *************************************** | \$1.50 |
|    | 3  | to | 4 | ft. |                                         | 1.00   |
|    | 9  | 40 | 9 | C+  |                                         | 75     |

Zizyphus jujuba. (Chinese Raisin Tree). 10 ft. Stiff thorny branches covered with bright green shiny foliage. Bears plum-shaped fruit with raisin flavor. Fruit ripens from August 1st to November 1st.



# BERRY VINES

As soon as blackberries and dewberries are harvested, cut off the old canes that produced the crop this season, as they will not produce any berries next year. The old canes are dark green, woody-appearing canes are dark green, woody-appearing growth, and should be cut off at the ground line. The new sprouts, light green in color, should be thinned to three per plant. Those that are longer than 2½ feet should be cut back to this length, in order to encourage with the color of the side branching.

### BLACKBERRIES

Blackberries thrive in almost any soil, but Blackberries thrive in almost any soil, out do their best in a strong loam, retentive of moisture, tending toward clay rather than sand, but it must be well-drained at all times. Fertilizers containing a good proportion